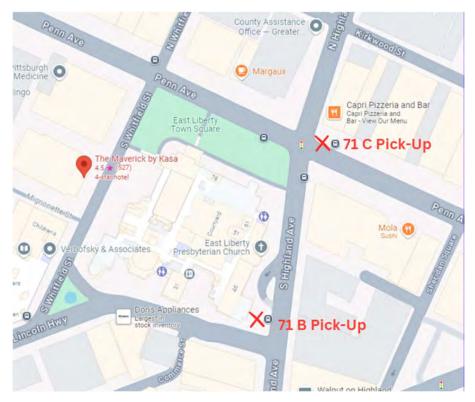

## Getting to Oakland Campus from Maverick Liberty

71B Schedule (note this also has the 71D, which you will not use)

71 C Schedule (note this also has the 71A, which you will not use)

To get to campus, the two closes bus routes are the 71B or 71C. Both will utilize the same pick-up/drop off stops on campus, but unfortunately have different bus-spots near the hotel! Both are about 3 minutes from hotel, so whichever you decide to get will be fine!

## Pickup from Hotel

71 C: Penn Ave & Highland Ave(Stop ID 8882) (in front of Capri Pizza)

71 B: Highland Ave & Baum Blvd (Stop ID 19383) (on corner of East Liberty Presbyterian Church)