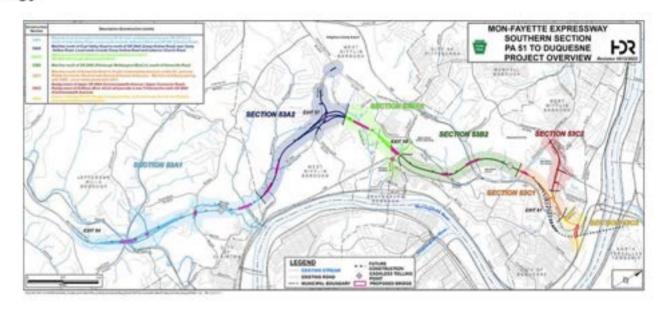

## The PA Turnpike Commission consistently outperforms our peers in the safety and reliability of our roadway.

Work Zone Safety

Incident Clearance Rates

- 2023 Pilot Program to alert motorists if they are approaching the TMA too quickly
- 4 TMA air horns
- Continuing to refine to improve automation