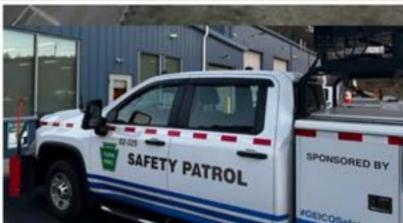

## The PA Turnpike Commission consistently outperforms our peers in the safety and reliability of our roadway.

Work Zone Safety

Incident Clearance Rates

- 2023 Pilot Program to alert motorists if they are approaching the TMA too quickly
- 4 TMA air horns
- Continuing to refine to improve automation