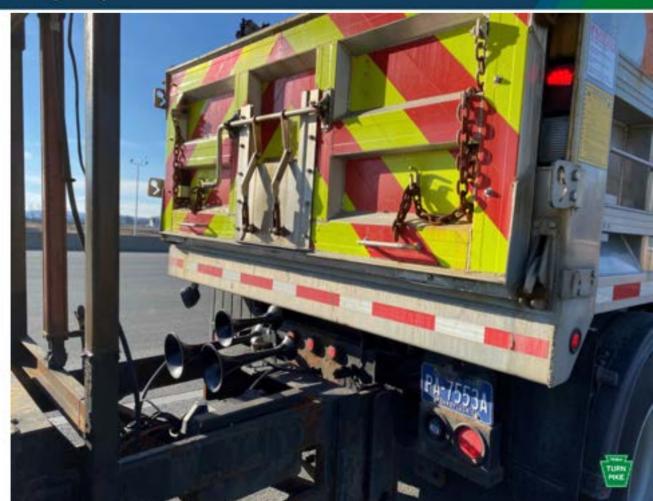

## The PA Turnpike Commission consistently outperforms our peers in the safety and reliability of our roadway.

Work Zone Safety

Incident Clearance Rates

- 2023 Pilot Program to alert motorists if they are approaching the TMA too quickly
- 4 TMA air horns
- Continuing to refine to improve automation