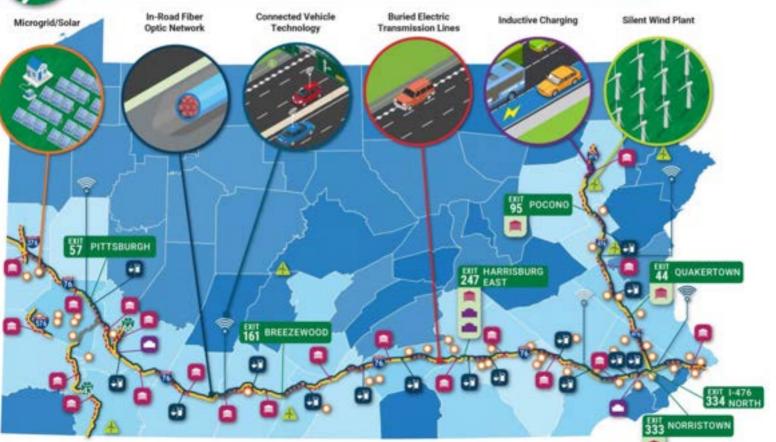

## SUSTAINABLE ROADWAY 2040

SERVICE PLAZA

MAINTENANCE FACILITY

PTC ADMINISTRATIVE BUILDING

EXIT

ROADWAY

MICROGRID/SOLAR

IN-ROAD FIBER NETWORK

CONNECTED VEHICLE TECHNOLOGY

BURIED ELECTRIC TRANSMISSION LINES

INDUCTIVE CHARGING

SILENT WIND PLANT