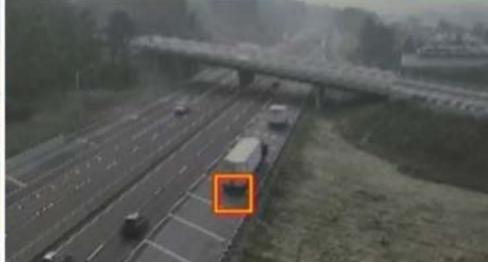

## The PA Turnpike Commission consistently outperforms our peers in the safety and reliability of our roadway.

Work Zone Safety

Incident Clearance Rates

- 2023 Pilot Program to alert motorists if they are approaching the TMA too quickly
- 4 TMA air horns
- Continuing to refine to improve automation