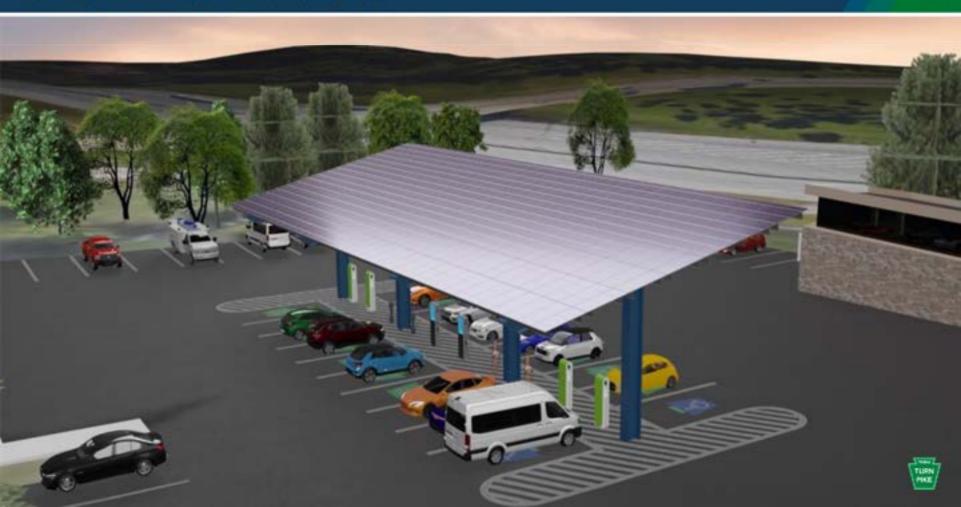

## SUSTAINABLE ROADWAY 2040

SERVICE PLAZA

MAINTENANCE FACILITY

PTC ADMINISTRATIVE BUILDING

EXIT

ROADWAY

MICROGRID/SOLAR

IN-ROAD FIBER NETWORK

CONNECTED VEHICLE TECHNOLOGY

BURIED ELECTRIC TRANSMISSION LINES

INDUCTIVE CHARGING

SILENT WIND PLANT